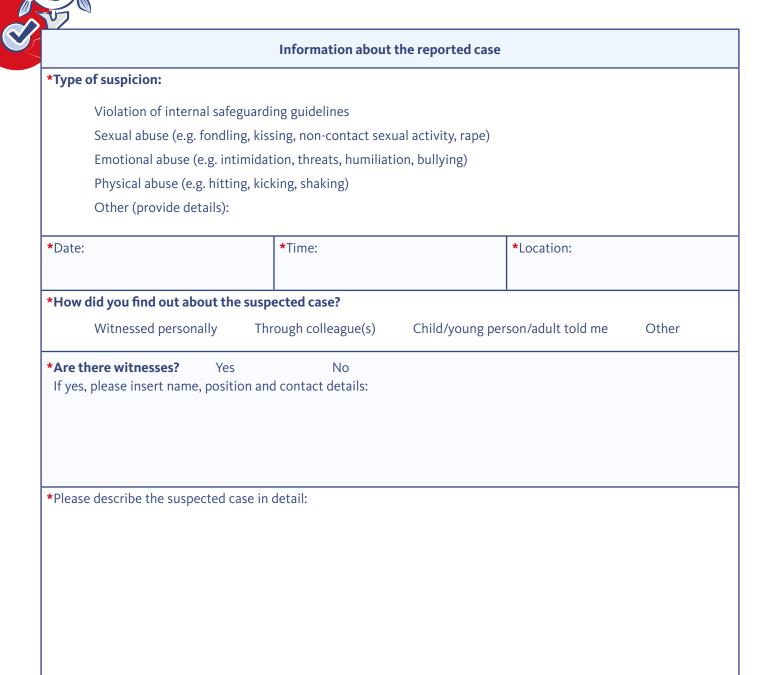

| Information about th                               | e suspected perso        | <b>on</b><br>Female       |                     |
| Name: Nationality: Address and contact details:                                | Information about th                               | e suspected perso        | <b>on</b><br>Female       |                     |
| Name:  Nationality:  Address and contact details:  *Relationship to RED NOSES: | Information about the Date of birth:               | e suspected perso        | <b>on</b><br>Female       |                     |
| Name: Nationality: Address and contact details:                                | Information about the Date of birth:               | e suspected perso        | <b>on</b><br>Female       |                     |